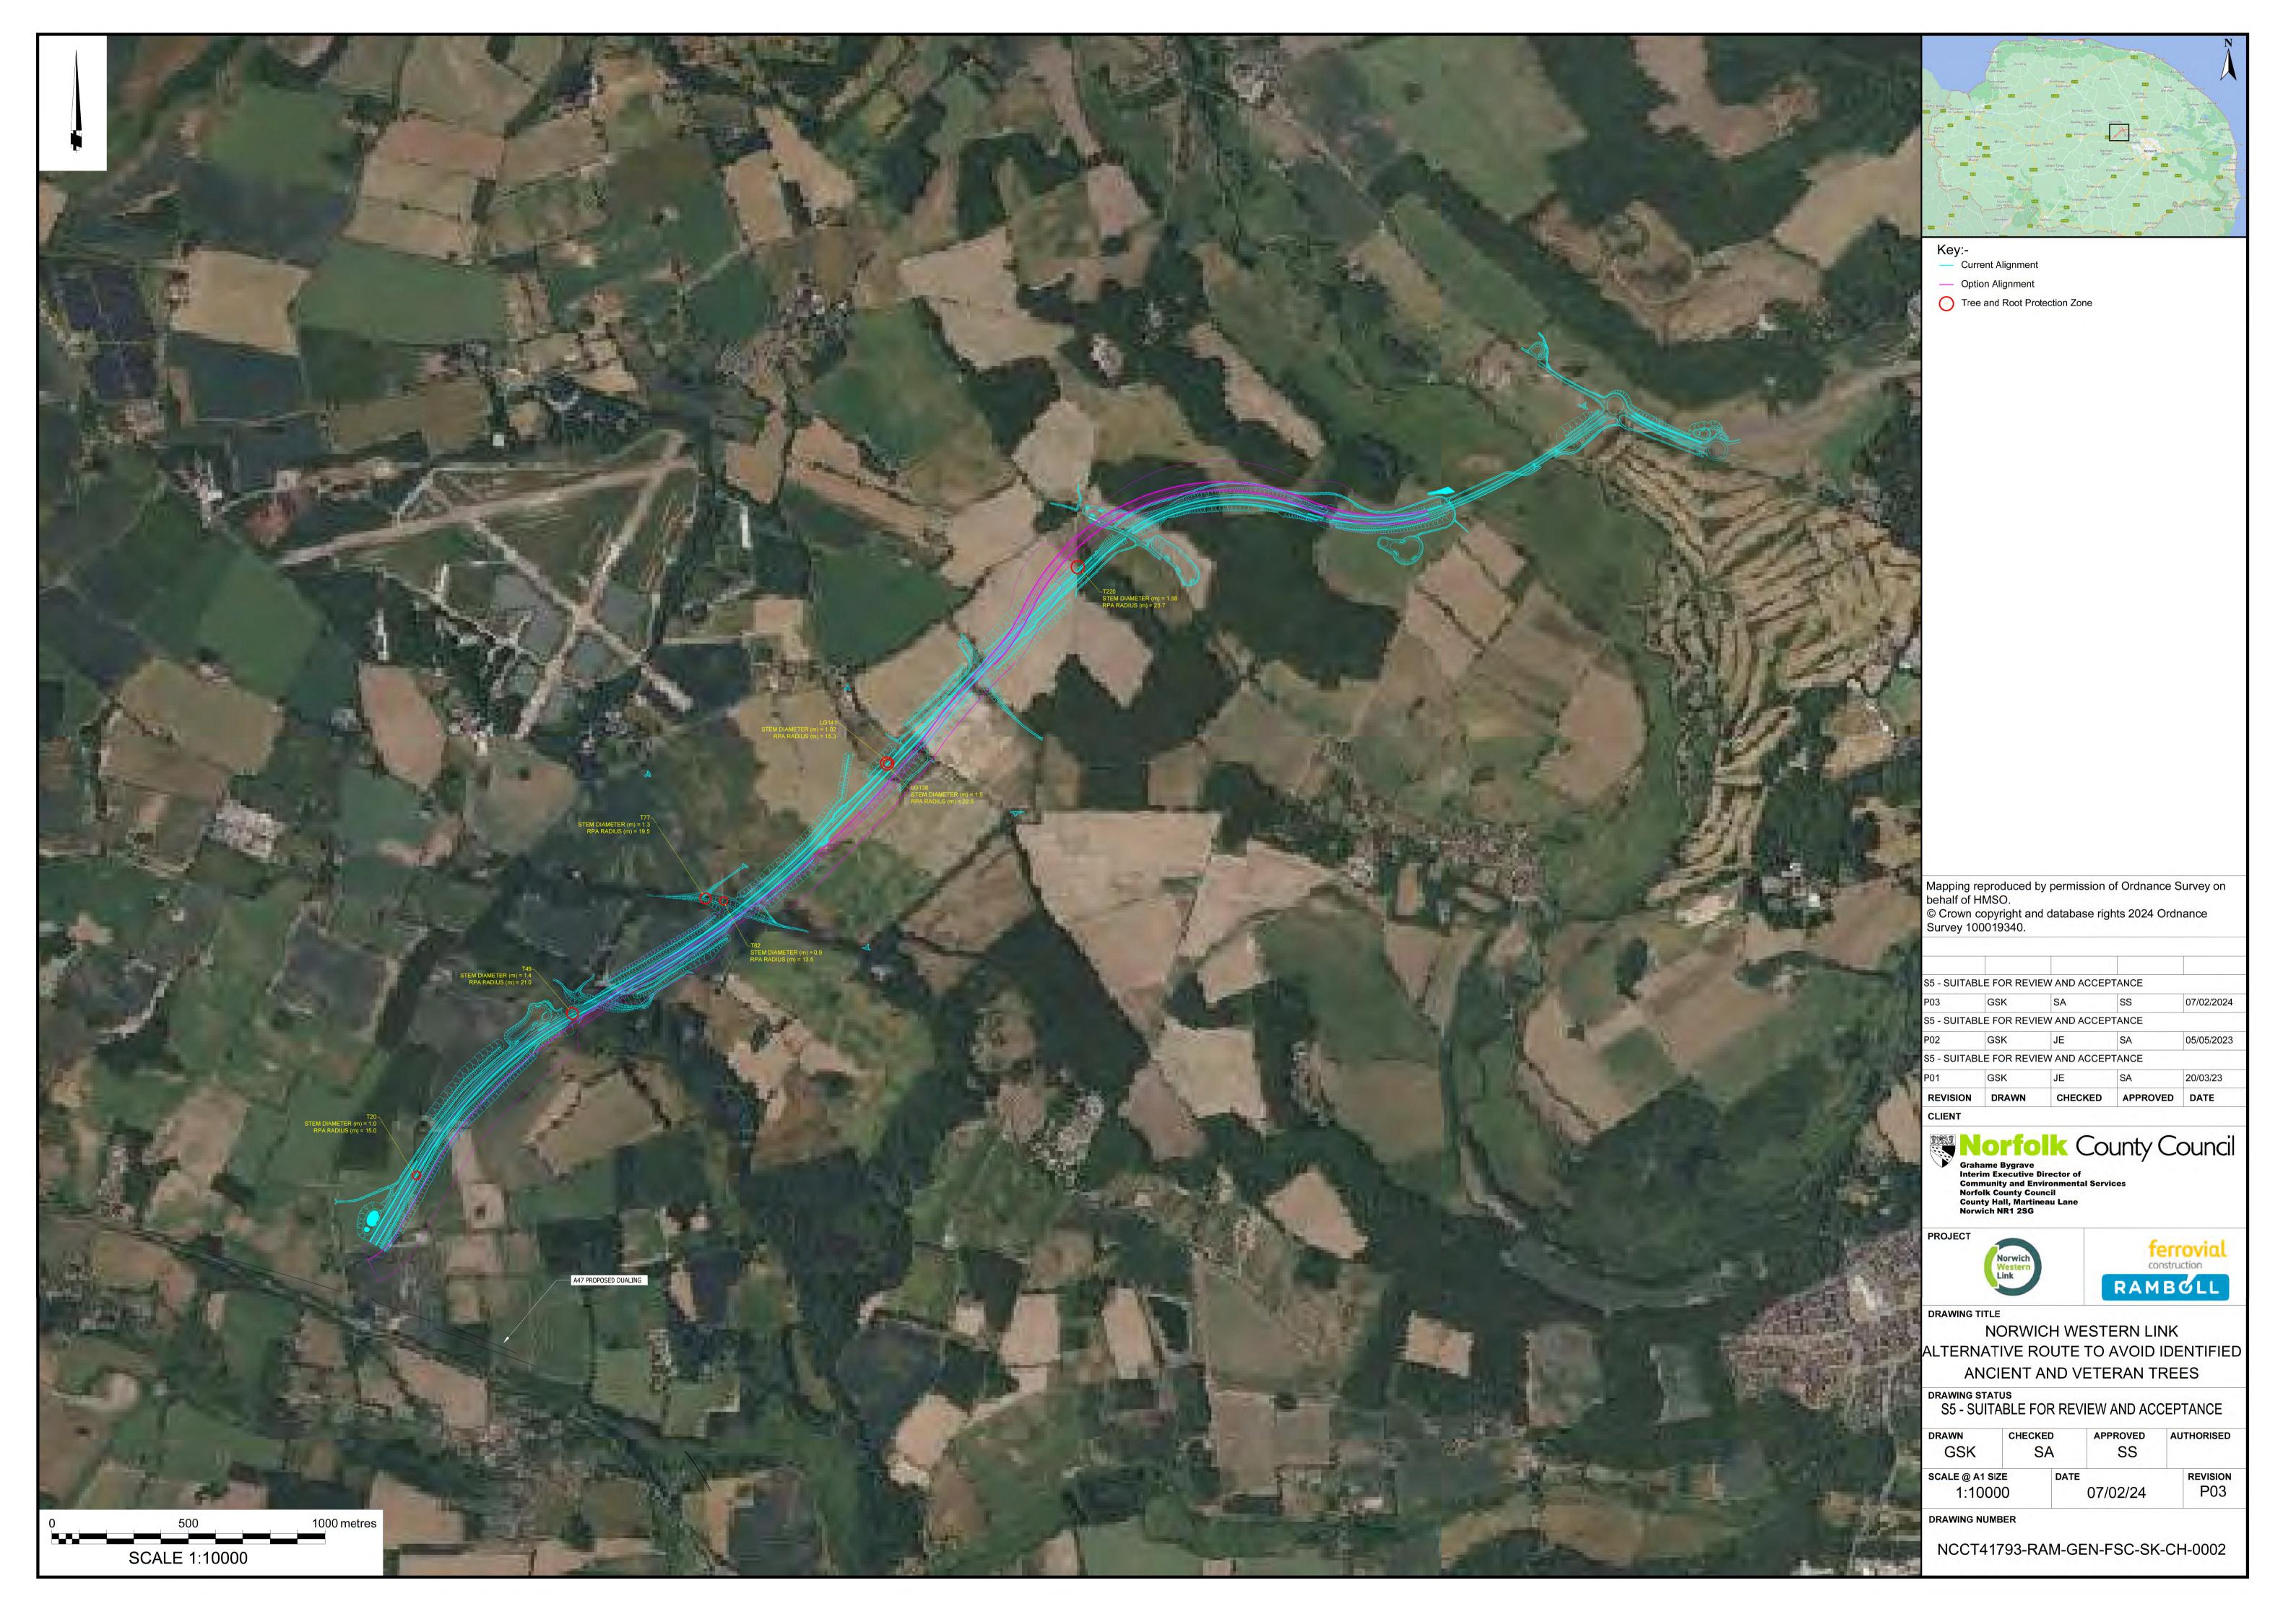

Environmental Statement Chapter 4: Reasonable Alternatives ConsideredAppendix 4.4:Ancient and Veteran Trees Avoidance Alignment Optioneering Report Sub Appendix B: Alternative route to avoid identified trees Document Reference: 3.04.04b

## **Norwich Western Link**

Environmental Statement
Chapter 4: Reasonable
Alternatives Considered
Appendix 4.4: Ancient and
Veteran Trees Avoidance
Alignment
Optioneering Report- Sub
Appendix B – Alternative
route to avoid identified trees

Author: Ferrovial Construction and Ramboll UK Ltd

Document Reference: 3.04.04b

Version Number: 00

Date: March 2024